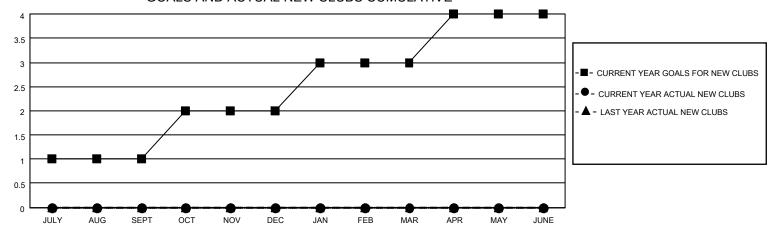

## GOALS AND ACTUAL NEW CLUBS CUMULATIVE

## MONTHLY MEMBERSHIP PROGRESS REPORT

LOCATION IOWA District 9 NE Results as of: 8/31/2023

| Clubs RESULTS FOR 2023-2024 |   |   |   | Members RESULTS FOR 2023-2024 |    |    |    |
|-----------------------------|---|---|---|-------------------------------|----|----|----|
|                             |   |   |   |                               |    |    |    |
| JULY/AUG/SEPT               | 1 | 0 | 0 | JULY/AUG/SEPT                 | 20 | 21 | 34 |
| OCT/NOV/DEC                 | 1 | 0 | 0 | OCT/NOV/DEC                   | 30 | 0  | 0  |
| JAN/FEB/MAR                 | 1 | 0 | 0 | JAN/FEB/MAR                   | 20 | 0  | 0  |
| APR/MAY/JUNE                | 1 | 0 | 0 | APR/MAY/JUNE                  | 40 | 0  | 0  |