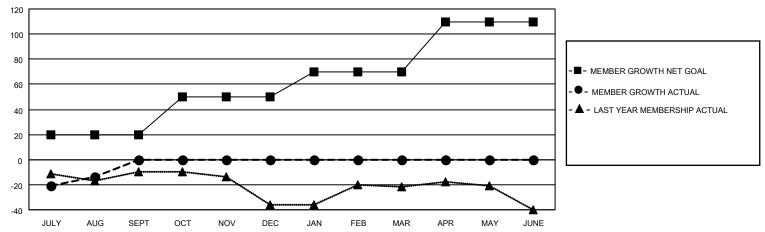

## GOALS AND ACTUAL MEMBERS CUMULATIVE

| DROPPED CLUBS: 0 |    | 9 CLUBS OF 41 ADDED 1 OR  | GENDER DISTRIBUTION                |              |  |
|------------------|----|---------------------------|------------------------------------|--------------|--|
|                  |    | MORE NEW MEMBERS          | MALE                               | 852 (75.47%) |  |
|                  |    |                           | FEMALE 277 (24.53%)                |              |  |
| DROPPED MEMBERS  |    |                           | NON BINARY                         | 0 (0.00%)    |  |
|                  |    |                           | PREFER NOT TO ANSWER               | 0 (0.00%)    |  |
| DECEASED         | 2  |                           |                                    |              |  |
| CLUB CANCELLED   | 0  | CLICK HERE FOR CUMULATIVE | TOTAL FAMILY UNIT MEMBERS          | s 164        |  |
| OTHER            | 32 | MEMBERSHIP DATA           |                                    |              |  |
| TOTAL 34         |    |                           | FAMILY MEMBERS PAYING HALF DUES 82 |              |  |
|                  |    |                           |                                    |              |  |

## MONTHLY MEMBERSHIP PROGRESS REPORT

LOCATION IOWA District 9 NE Results as of: 8/31/2023

| Clubs RESULTS FOR 2023-2024 |   |   |   | Members RESULTS FOR 2023-2024 |    |    |    |
|-----------------------------|---|---|---|-------------------------------|----|----|----|
|                             |   |   |   |                               |    |    |    |
| JULY/AUG/SEPT               | 1 | 0 | 0 | JULY/AUG/SEPT                 | 20 | 21 | 34 |
| OCT/NOV/DEC                 | 1 | 0 | 0 | OCT/NOV/DEC                   | 30 | 0  | 0  |
| JAN/FEB/MAR                 | 1 | 0 | 0 | JAN/FEB/MAR                   | 20 | 0  | 0  |
| APR/MAY/JUNE                | 1 | 0 | 0 | APR/MAY/JUNE                  | 40 | 0  | 0  |